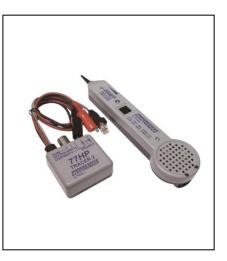

## Product : Classic Tone and Probe Kit

Images : for more images view product page on our site

- SKU: HP-TRECK-701K
- Description: Used to trace wire paths and identify cables in all common wiring systems Non-contact design protects electronic systems and users Diagnose common problems in telephone wirng Applications in telephone, data, security / alarm, audio, electrical, and more Check for open or shorted wire pairs and confirm the presence of telephone service Simple operation with audible and visual tone signal indication

## Includded:

K701 Cable tracker 200EP x1 K701 tracker 77HP x1 Case x1 User manual