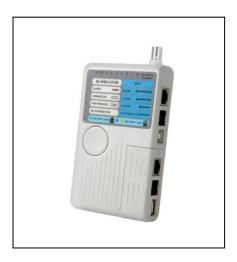

## Product: **Remote Cable Tester**

Images : for more images view product page on our site

SKU: HP-TESTER

Description: The remote Cable Tester is palm-sized unit with four diffrent testing ports: RJ-45, RJ-11 USB and BNC.

Used for verify the condition of cables, before and after their installation.

Specifications: Open / Short wiring test Connected wires display Crossover wiring display Visible LED status display Equipped with RJ-45 and RJ-11 ports, both with 50µ gold plating Maximum cable length 300ft Non-parallel display One step operation Automatic deactivation Palm size - comfortable to use Includes carrying bag

| Testing ports:        | RJ-45 RJ-11 BNC USB      |
|-----------------------|--------------------------|
| Maximum cable length: | Up to 180m (600 feet)    |
|                       |                          |
| Dimensions (mm):      | 1 43 x 85 x 25 mm        |
| Weight:               | 0.175kg                  |
| Power:                | 9V alkaline battery      |
|                       |                          |
| Emission safety:      | FCC Class B, CE Class B. |