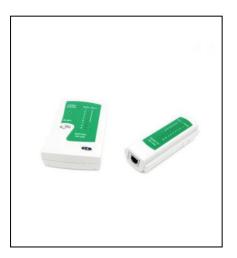

## Product: Network Cable Tester

Images : for more images view product page on our site

SKU: HP-TESTER-RB

Description: Easily and quickly tool to check network cables Tests RJ45 cables, RJ11 telephone cables and other network cables Checks open and short terminals, straight through or crossover wiring types. LED display indicates problems Connect cable to both master unit and remote to test cable for problems.

| Kit Included: | 1 x master Unit |
|---------------|-----------------|
|               | 1 x Remote      |
|               | 1 x User Manual |