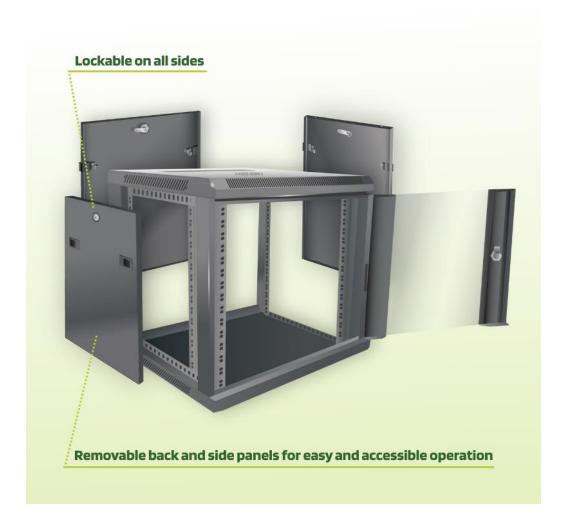

- -Transparent glass front door
- -Removable back and side panels
- -Lockable front, back and side panel
- -Black color

## Included:

- -rear heavy duty hinge for safe wall mounting
- -four castors
- -two shelves

This MB series includes SKU of various depths and also there are cabinets with additional Rack Units (heights).

| Product structure: |                                              |
|--------------------|----------------------------------------------|
| Product Series:    | Combined Rack Cabinet - MB Series            |
| Rack Size:         | Reliable 19" international structure         |
| Rack Units:        | 12U                                          |
| Front Door:        | transparent glass door                       |
|                    | over 180 degrees of turning angle            |
|                    | Lockable door                                |
| Side Panels:       | Two sealed metal side panels                 |
|                    | Removable side panels with plastic fasteners |
|                    | Lockable Side panels                         |

| Back Panel:   | Sealed metal panel                           |
|---------------|----------------------------------------------|
|               | Removable back panel with plastic fasteners  |
|               | Lockable back panel                          |
| Included:     | Rear heavy duty hinge for safe wall mounting |
|               | 4 x Castors                                  |
|               | 2 x Shelves                                  |
| Can Be Added: | 1pc Fan (fan size: 120*120*25 mm)            |
|               | Shelves                                      |