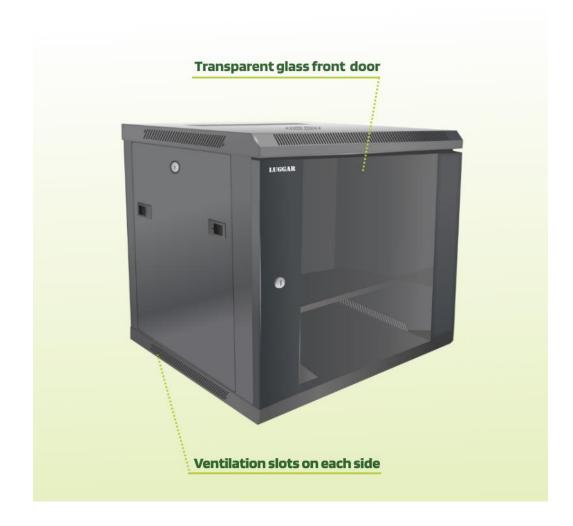

- -Transparent glass front door
- -Removable back and side panels
- -Lockable front, back and side panel
- -Black color

| Product structure: |                                              |
|--------------------|----------------------------------------------|
| Product Series:    | Combined Rack Cabinet - MB Series            |
| Rack Size:         | Reliable 19" international structure         |
| Rack Units:        | 12U                                          |
| Front Door:        | transparent glass door                       |
|                    | over 180 degrees of turning angle            |
|                    | Lockable door                                |
| Side Panels:       | Two sealed metal side panels                 |
|                    | Removable side panels with plastic fasteners |
|                    | Lockable Side panels                         |