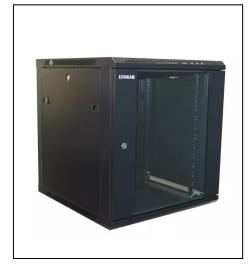

Product: 12U Combined Rack Cabinet

MB Series - 600mm Depth

**Images**: for more images -

view product page on our site

SKU: HI-12U-600-MB

- -Transparent glass front door
- -Removable back and side panels
- -Lockable front, back and side panel
- -Black color

| Product structure: |                                              |
|--------------------|----------------------------------------------|
| Product Series:    | Combined Rack Cabinet - MB Series            |
| Rack Size:         | Reliable 19" international structure         |
| Rack Units:        | 12U                                          |
| Front Door:        | transparent glass door                       |
|                    | over 180 degrees of turning angle            |
|                    | Lockable door                                |
| Side Panels:       | Two sealed metal side panels                 |
|                    | Removable side panels with plastic fasteners |
|                    | Lockable Side panels                         |