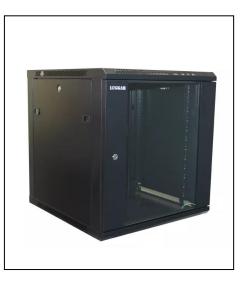

Product : 12U Combined Rack Cabinet MB Series - 500mm Depth

Images : for more images view product page on our site

- -Transparent glass front door
- -Removable back and side panels
- -Lockable front, back and side panel
- -Black color