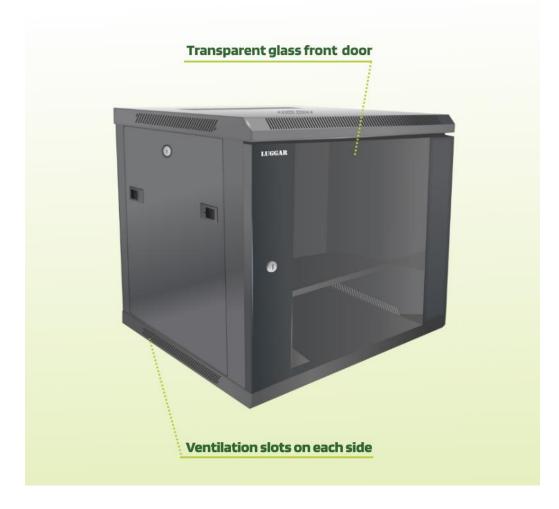

- -Transparent glass front door
- -Removable back and side panels
- -Lockable front, back and side panel
- -Black color

| Product structure: |                                              |
|--------------------|----------------------------------------------|
| Product Series:    | Combined Rack Cabinet - MB Series            |
| Rack Size:         | Reliable 19" international structure         |
| Rack Units:        | 12U                                          |
| Front Door:        | transparent glass door                       |
|                    | over 180 degrees of turning angle            |
|                    | Lockable door                                |
| Side Panels:       | Two sealed metal side panels                 |
|                    | Removable side panels with plastic fasteners |
|                    | Lockable Side panels                         |