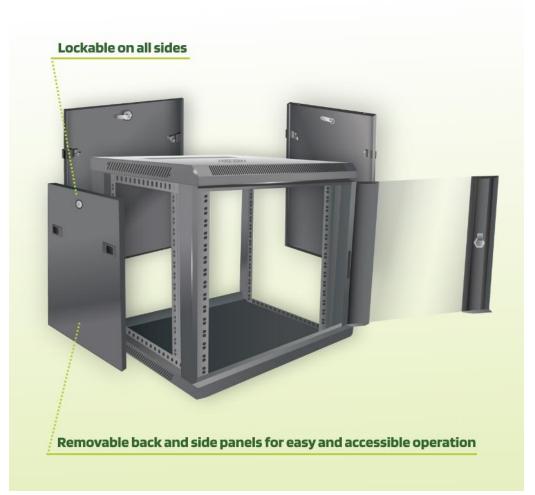

- -Transparent glass front door
- -Removable back and side panels
- -Lockable front, back and side panel
- -Black color

| Product structure: |                                              |
|--------------------|----------------------------------------------|
| Product Series:    | Combined Rack Cabinet - MB Series            |
| Rack Size:         | Reliable 19" international structure         |
| Rack Units:        | 12U                                          |
| Front Door:        | transparent glass door                       |
|                    | over 180 degrees of turning angle            |
|                    | Lockable door                                |
| Side Panels:       | Two sealed metal side panels                 |
|                    | Removable side panels with plastic fasteners |
|                    | Lockable Side panels                         |

| Back Panel:   | Sealed metal panel                           |
|---------------|----------------------------------------------|
|               | Removable back panel with plastic fasteners  |
|               | Lockable back panel                          |
| Included:     | Rear heavy duty hinge for safe wall mounting |
|               | 4 x Castors                                  |
|               | 2 x Shelves                                  |
| Can Be Added: | 1pc Fan (fan size: 120*120*25 mm)            |
|               | Shelves                                      |