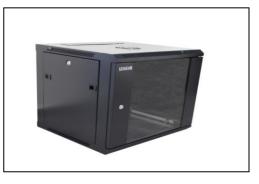

## Product: 6U Wall Rack Cabinet 450mm Depth

Images : for more images view product page on our site

SKU: HI-6U-450-В

**Description:** Wall Mounting Rack enclosure Cabinets are designed to integrate wall mounting, which allows easy access to thenetwork equipment: