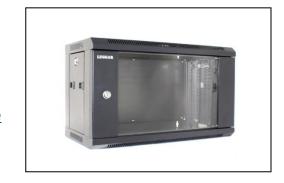

Product: 6U Wall Rack Cabinet

400mm Depth

**Images:** for more images -

view product page on our site

SKU: HI-6U-400-B

**Description**:

Wall Mounting Rack enclosure Cabinets are designed to integrate wall mounting, which allows easy access to the network equipment:

- Transparent glass front door
- Removable side panels
- Lockable on all sides

This rack cabinets series includes SKU of various depths and also in this series are rack cabinets with additional Rack Units (heights).