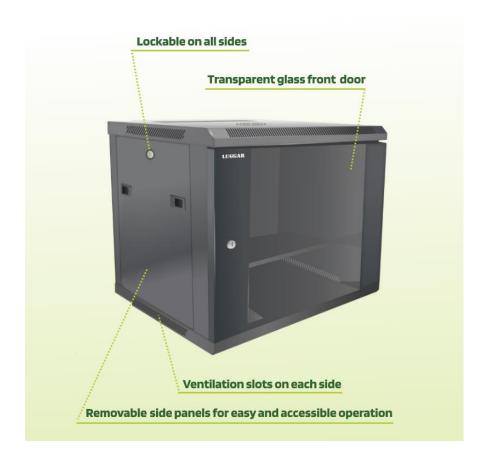

- Transparent glass front door
- Removable side panels
- Lockable on all sides

This rack cabinets series includes SKU of various depths and also in this series are rack cabinets with additional Rack Units (heights).

| Product structure |                                              |
|-------------------|----------------------------------------------|
| Product Type:     | Wall rack cabinet                            |
| Rack Units:       | 6U                                           |
| Front Door:       | 5mm transparent glass door                   |
|                   | Door hinges with 130 degrees operation angle |
|                   | Lockable door                                |
| Side Panels:      | Two sealed metal side panels                 |
|                   | Removable side panels with plastic fasteners |
|                   | Lockable Side panels                         |
| Back Panel:       | Sealed metal panel                           |
| included:         | Rear heavy duty hinge for safe wall mounting |
|                   | wire path                                    |
| can be added:     | Shelves                                      |