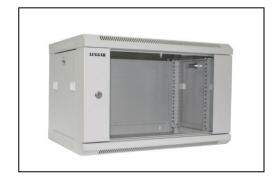

Product: 6U Wall Rack Cabinet

300mm Depth

**Images:** for more images -

view product page on our site

SKU: HI-6U-300-G

**Description**:

Wall Mounting Rack enclosure Cabinets are designed to integrate wall mounting, which allows easy access to the network equipment:

- Transparent glass front door
- Removable side panels
- Lockable on all sides

This rack cabinets series includes SKU of various depths and also in this series are rack cabinets with additional Rack Units (heights).