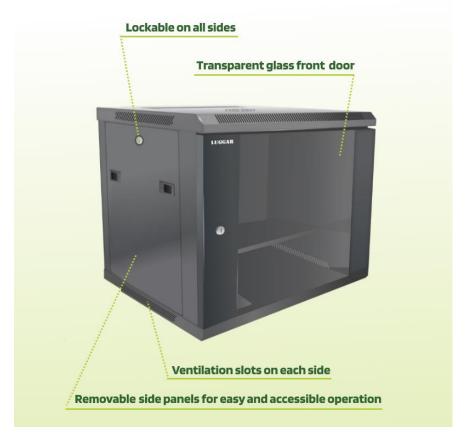

- Transparent glass front door
- Removable side panels
- Lockable on all sides

This rack cabinets series includes SKU of various depths and also in this series are rack cabinets with additional Rack Units (heights).

| Product structure |                                              |
|-------------------|----------------------------------------------|
| Product Type:     | Wall rack cabinet                            |
| Rack Units:       | 6U                                           |
| Front Door:       | 5mm transparent glass door                   |
|                   | Door hinges with 130 degrees operation angle |
|                   | Lockable door                                |
| Side Panels:      | Two sealed metal side panels                 |
|                   | Removable side panels with plastic fasteners |
|                   | Lockable Side panels                         |
| Back Panel:       | Sealed metal panel                           |
| included:         | Rear heavy duty hinge for safe wall mounting |
|                   | wire path                                    |
| can be added:     | Shelves                                      |