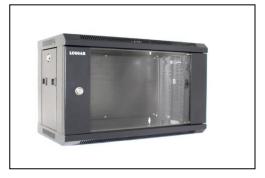

## Product: 6U Wall Rack Cabinet 300mm Depth

Images : for more images view product page on our site

SKU: ні-6U-300-в

**Description:** Wall Mounting Rack enclosure Cabinets are designed to integrate wall mounting, which allows easy access to thenetwork equipment:

- Transparent glass front door
- Removable side panels
- Lockable on all sides

This rack cabinets series includes SKU of various depths and also in this series are rack cabinets with additional Rack Units (heights).