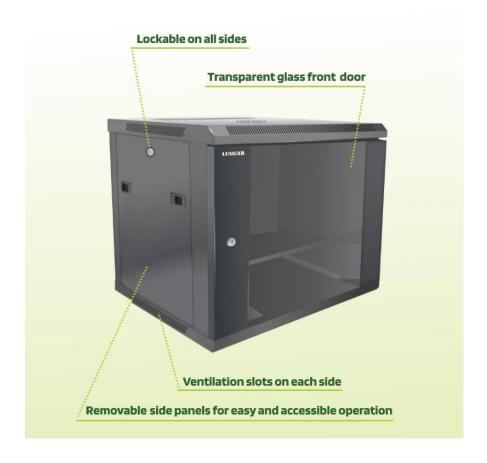

- Transparent glass front door
- Removable side panels
- Lockable on all sides

This rack cabinets series includes SKU of various depths and also in this series are rack cabinets with additional Rack Units (heights).

| Product structure |                                              |
|-------------------|----------------------------------------------|
| Product Type:     | Wall rack cabinet                            |
| Rack Units:       | 4U                                           |
| Front Door:       | 5mm transparent glass door                   |
|                   | Door hinges with 130 degrees operation angle |
|                   | Lockable door                                |
| Side Panels:      | Two sealed metal side panels                 |
|                   | Removable side panels with plastic fasteners |
|                   | Lockable Side panels                         |
| Back Panel:       | Sealed metal panel                           |
| included:         | Rear heavy duty hinge for safe wall mounting |