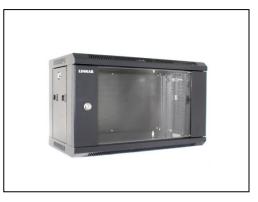

## Product : 4U Wall Rack Cabinet 300mm Depth

Images : for more images view product page on our site

SKU: HI-4U-300-в

**Description:** Wall Mounting Rack enclosure Cabinets are designed to integrate wall mounting, which allows easy access to thenetwork equipment:

- Transparent glass front door
- Removable side panels
- Lockable on all sides

This rack cabinets series includes SKU of various depths and also in this series are rack cabinets with additional Rack Units (heights).