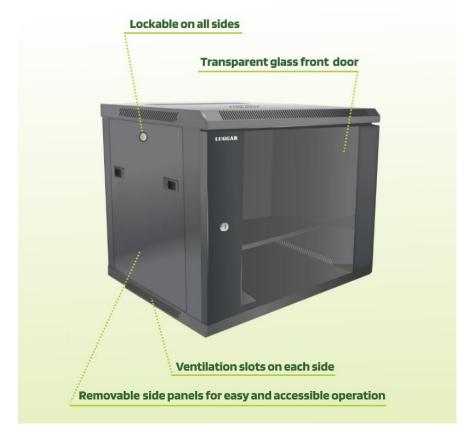

- Transparent glass front door
- Removable side panels
- Lockable on all sides

This rack cabinets series includes SKU of various depths and also in this series are rack cabinets with additional Rack Units (heights).

| Product structure |                                              |  |
|-------------------|----------------------------------------------|--|
| Product Type:     | Wall rack cabinet                            |  |
| Rack Units:       | 40                                           |  |
| Front Door:       | 5mm transparent glass door                   |  |
|                   | Door hinges with 130 degrees operation angle |  |
|                   | Lockable door                                |  |
| Side Panels:      | Two sealed metal side panels                 |  |
|                   | Removable side panels with plastic fasteners |  |
|                   | Lockable Side panels                         |  |
| Back Panel:       | Sealed metal panel                           |  |
| included:         | Rear heavy duty hinge for safe wall mounting |  |