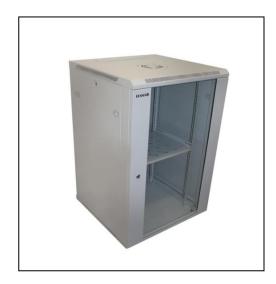

Product: 20U Wall Rack Cabinet

600mm Depth

**Images**: for more images -

view product page on our site

SKU: HI-20U-600-WL-G

- Transparent glass front door
- Removable back and side panels
- Lockable front and side panels

## **Specifications:**

| Color:                   | Gray                                               |
|--------------------------|----------------------------------------------------|
| Dimensions (mm):         | L600 × W 600 × H 990                               |
| Weight:                  | 32kg (Approximate, without additional accessories) |
| Maximum Weight Capacity: | 60kg                                               |

| Product structure |                                              |
|-------------------|----------------------------------------------|
| Product Type:     | Wall rack cabinet                            |
| Rack Units:       | 20U                                          |
| Front Door:       | 5mm transparent glass door                   |
|                   | Door hinges with 130 degrees operation angle |
|                   | Lockable door                                |
| Side Panels:      | Two sealed metal side panels                 |
|                   | Removable side panels with plastic fasteners |
|                   | Lockable Side panels                         |
| Back Panel:       | Sealed metal panel                           |
|                   | Removable back panel by screws               |
| included:         | 1x Shelf                                     |
|                   | 1x Fan                                       |
|                   | Rear heavy duty hinge for safe wall mounting |
|                   | wire path                                    |
| can be added:     | Shelves                                      |