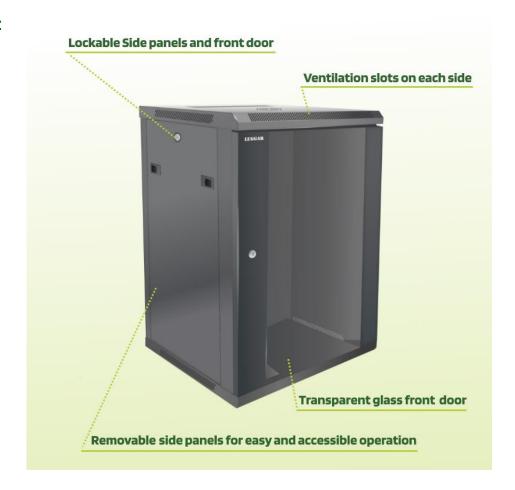

Product: 20U Wall Rack Cabinet

600mm Depth

**Images**: for more images -

view product page on our site

SKU: HI-20U-600-WL-G

- Transparent glass front door
- Removable back and side panels
- Lockable front and side panels

| Product structure |                                              |
|-------------------|----------------------------------------------|
| Product Type:     | Wall rack cabinet                            |
| Rack Units:       | 20U                                          |
| Front Door:       | 5mm transparent glass door                   |
|                   | Door hinges with 130 degrees operation angle |
|                   | Lockable door                                |
| Side Panels:      | Two sealed metal side panels                 |
|                   | Removable side panels with plastic fasteners |
|                   | Lockable Side panels                         |
| Back Panel:       | Sealed metal panel                           |
|                   | Removable back panel by screws               |
| included:         | 1x Shelf                                     |
|                   | 1x Fan                                       |
|                   | Rear heavy duty hinge for safe wall mounting |
|                   | wire path                                    |
| can be added:     | Shelves                                      |