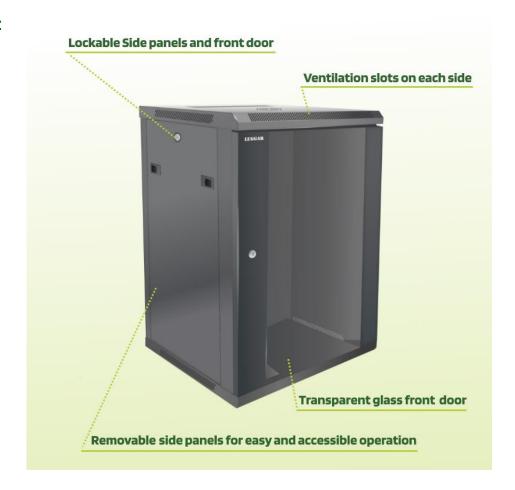

- Transparent glass front door
- Removable back and side panels
- Lockable front and side panels

This rack cabinets series includes SKU of various depths and also in this series are rack cabinets with additional Rack Units (heights).

| Product structure |                                              |
|-------------------|----------------------------------------------|
| Product Type:     | Wall rack cabinet                            |
| Rack Units:       | 20U                                          |
| Front Door:       | 5mm transparent glass door                   |
|                   | Door hinges with 130 degrees operation angle |
|                   | Lockable door                                |
| Side Panels:      | Two sealed metal side panels                 |
|                   | Removable side panels with plastic fasteners |
|                   | Lockable Side panels                         |
| Back Panel:       | Sealed metal panel                           |
|                   | Removable back panel by screws               |
| included:         | 1x Shelf                                     |
|                   | 1x Fan                                       |
|                   | Rear heavy duty hinge for safe wall mounting |
|                   | wire path                                    |
| can be added:     | Shelves                                      |