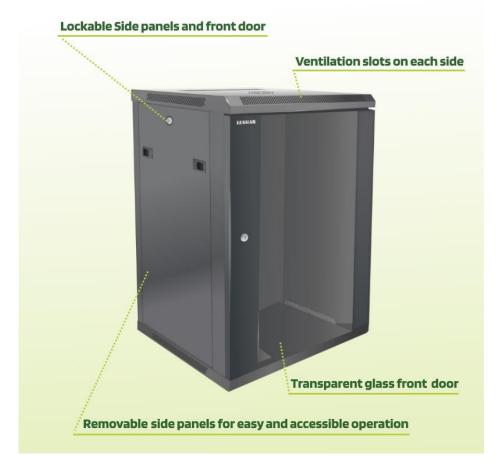

- Transparent glass front door
- Removable back and side panels
- Lockable front and side panels

This rack cabinets series includes SKU of various depths and also in this series are rack cabinets with additional Rack Units (heights).

| Product structure |                                              |  |  |  |
|-------------------|----------------------------------------------|--|--|--|
| Product Type:     | Wall rack cabinet                            |  |  |  |
| Rack Units:       | 20U                                          |  |  |  |
| Front Door:       | 5mm transparent glass door                   |  |  |  |
|                   | Door hinges with 130 degrees operation angle |  |  |  |
|                   | Lockable door                                |  |  |  |
| Side Panels:      | Two sealed metal side panels                 |  |  |  |
|                   | Removable side panels with plastic fasteners |  |  |  |
|                   | Lockable Side panels                         |  |  |  |
| Back Panel:       | Sealed metal panel                           |  |  |  |
|                   | Removable back panel by screws               |  |  |  |
| included:         | 1x Shelf                                     |  |  |  |
|                   | 1 x Fan                                      |  |  |  |
|                   | Rear heavy duty hinge for safe wall mounting |  |  |  |
|                   | wire path                                    |  |  |  |
| can be added:     | Shelves                                      |  |  |  |