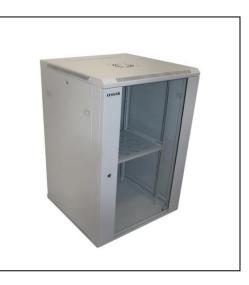

## Product : 20U Wall Rack Cabinet 500mm Depth

Images : for more images view product page on our site

SKU: HI-20U-500-WL-G

**Description:** Wall Mounting Rack enclosure Cabinets are designed to integrate wall mounting, which allows easy access to thenetwork equipment:

- Transparent glass front door
- Removable back and side panels
- Lockable front and side panels

This rack cabinets series includes SKU of various depths and also in this series are rack cabinets with additional Rack Units (heights).

| Product structure |                                              |  |  |  |
|-------------------|----------------------------------------------|--|--|--|
| Product Type:     | Wall rack cabinet                            |  |  |  |
| Rack Units:       | 20U                                          |  |  |  |
| Front Door:       | 5mm transparent glass door                   |  |  |  |
|                   | Door hinges with 130 degrees operation angle |  |  |  |
|                   | Lockable door                                |  |  |  |
| Side Panels:      | Two sealed metal side panels                 |  |  |  |
|                   | Removable side panels with plastic fasteners |  |  |  |
|                   | Lockable Side panels                         |  |  |  |
| Back Panel:       | Sealed metal panel                           |  |  |  |
|                   | Removable back panel by screws               |  |  |  |
| included:         | 1x Shelf                                     |  |  |  |
|                   | 1 x Fan                                      |  |  |  |
|                   | Rear heavy duty hinge for safe wall mounting |  |  |  |
|                   | wire path                                    |  |  |  |
| can be added:     | Shelves                                      |  |  |  |