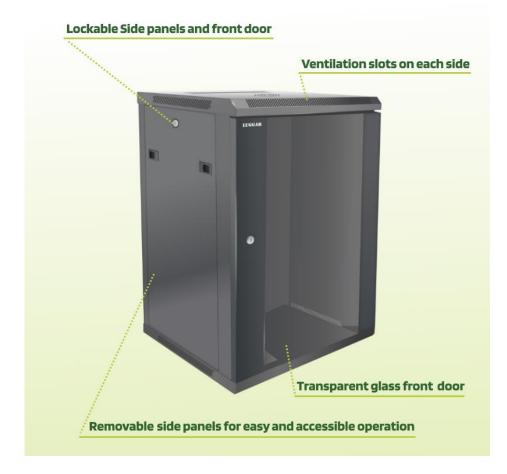

- Transparent glass front door
- Removable back and side panels
- Lockable front and side panels

This rack cabinets series includes SKU of various depths and also in this series are rack cabinets with additional Rack Units (heights).

| Product structure |                                              |  |  |  |
|-------------------|----------------------------------------------|--|--|--|
| Product Type:     | Wall rack cabinet                            |  |  |  |
| Rack Units:       | 20U                                          |  |  |  |
| Front Door:       | 5mm transparent glass door                   |  |  |  |
|                   | Door hinges with 130 degrees operation angle |  |  |  |
|                   | Lockable door                                |  |  |  |
| Side Panels:      | Two sealed metal side panels                 |  |  |  |
|                   | Removable side panels with plastic fasteners |  |  |  |
|                   | Lockable Side panels                         |  |  |  |
| Back Panel:       | Sealed metal panel                           |  |  |  |
|                   | Removable back panel by screws               |  |  |  |
| included:         | 1x Shelf                                     |  |  |  |
|                   | 1x Fan                                       |  |  |  |
|                   | Rear heavy duty hinge for safe wall mounting |  |  |  |
|                   | wire path                                    |  |  |  |
| can be added:     | Shelves                                      |  |  |  |