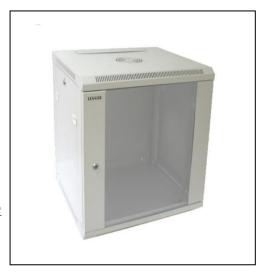

Product: 15U Wall Rack Cabinet

600mm Depth

**Images:** for more images -

view product page on our site

SKU: HI-15U-600-G

**Description:** Wall Mounting Rack enclosure Cabinets are designed to integrate wall mounting, which allows easy access to thenetwork equipment:

- Transparent glass front door
- Removable back and side panels
- Lockable front and side panels

This rack cabinets series includes SKU of various depths and also in this series are rack cabinets with additional Rack Units (heights).

## **Specifications:**

|                          | Г                                                  |  |
|--------------------------|----------------------------------------------------|--|
| Color:                   | Gray                                               |  |
| Dimensions (mm):         | L600 × W 550 × H 769                               |  |
| Weight:                  | 25kg (Approximate, without additional accessories) |  |
| Maximum Weight Capacity: | 60kg                                               |  |
|                          |                                                    |  |
| Product structure:       |                                                    |  |
| Product Series:          | Wall Mounting Rack Cabinets                        |  |
| Rack Size:               | Reliable 19" international structure               |  |
| Rack Units:              | 15U                                                |  |
| Front Door:              | 5mm transparent glass door                         |  |
|                          | Door hinges with 130 degrees operation angle       |  |
|                          | Lockable door                                      |  |
| Side Panels:             | Two sealed metal side panels                       |  |
|                          | Removable side panels with plastic fasteners       |  |
|                          | Lockable Side panels                               |  |
| Back Panel:              | Sealed metal panel                                 |  |
|                          | Removable back panel by screws                     |  |
| Included:                | Rear heavy duty hinge for safe wall mounting       |  |
|                          | wire path                                          |  |
| Can Be Added:            | 1pc Fan (fan size: 120*120*25 mm)                  |  |
|                          | Shelves                                            |  |