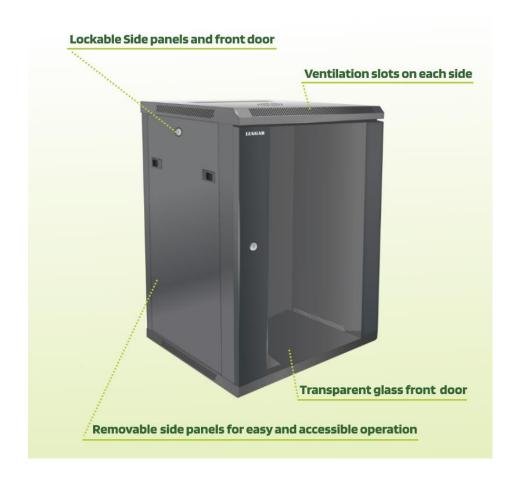

- Transparent glass front door
- Removable back and side panels
- Lockable front and side panels

This rack cabinets series includes SKU of various depths and also in this series are rack cabinets with additional Rack Units (heights).

## **Specifications:**

|                          | Г                                                  |  |
|--------------------------|----------------------------------------------------|--|
| Color:                   | Gray                                               |  |
| Dimensions (mm):         | L600 × W 550 × H 769                               |  |
| Weight:                  | 25kg (Approximate, without additional accessories) |  |
| Maximum Weight Capacity: | 60kg                                               |  |
|                          |                                                    |  |
| Product structure:       |                                                    |  |
| Product Series:          | Wall Mounting Rack Cabinets                        |  |
| Rack Size:               | Reliable 19" international structure               |  |
| Rack Units:              | 15U                                                |  |
| Front Door:              | 5mm transparent glass door                         |  |
|                          | Door hinges with 130 degrees operation angle       |  |
|                          | Lockable door                                      |  |
| Side Panels:             | Two sealed metal side panels                       |  |
|                          | Removable side panels with plastic fasteners       |  |
|                          | Lockable Side panels                               |  |
| Back Panel:              | Sealed metal panel                                 |  |
|                          | Removable back panel by screws                     |  |
| Included:                | Rear heavy duty hinge for safe wall mounting       |  |
|                          | wire path                                          |  |
| Can Be Added:            | 1pc Fan (fan size: 120*120*25 mm)                  |  |
|                          | Shelves                                            |  |

## Illustration: