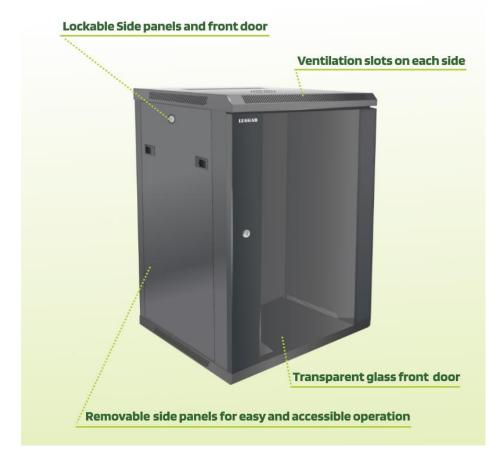

## Product:15U Wall Rack Cabinet<br/>600mm DepthImages:for more images -<br/>view product page on our siteSKU:HI-15U-600-B

- **Description:** Wall Mounting Rack enclosure Cabinets are designed to integrate wall mounting, which allows easy access to thenetwork equipment:
  - Transparent glass front door
  - Removable back and side panels
  - Lockable front and side panels

This rack cabinets series includes SKU of various depths and also in this series are rack cabinets with additional Rack Units (heights).

| Specifications: | Color:                   | Black                                                 |
|-----------------|--------------------------|-------------------------------------------------------|
|                 | Dimensions (mm):         | L600 × W 550 × H 769                                  |
|                 | Weight:                  | 25kg (Approximate, without additional<br>accessories) |
|                 | Maximum Weight Capacity: | 60kg                                                  |
|                 |                          |                                                       |
|                 | Product structure:       |                                                       |
|                 | Product Series:          | Wall Mounting Rack Cabinets                           |
|                 | Rack Size:               | Reliable 19" international structure                  |
|                 | Rack Units:              | 15U                                                   |
|                 | Front Door:              | 5mm transparent glass door                            |
|                 |                          | Door hinges with 130 degrees operation angle          |
|                 |                          | Lockable door                                         |
|                 | Side Panels:             | Two sealed metal side panels                          |
|                 |                          | Removable side panels with plastic fasteners          |
|                 |                          | Lockable Side panels                                  |
|                 | Back Panel:              | Sealed metal panel                                    |
|                 |                          | Removable back panel by screws                        |
|                 | Included:                | Rear heavy duty hinge for safe wall mounting          |
|                 |                          | wire path                                             |
|                 | Can Be Added:            | 1pc Fan (fan size: 120*120*25 mm)                     |
|                 |                          | Shelves                                               |

## Illustration: