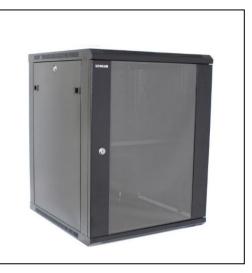

## Product:15U Wall Rack Cabinet<br/>600mm DepthImages:for more images -<br/>view product page on our siteSKU:HI-15U-600-B

- **Description:** Wall Mounting Rack enclosure Cabinets are designed to integrate wall mounting, which allows easy access to thenetwork equipment:
  - Transparent glass front door
  - Removable back and side panels
  - Lockable front and side panels

This rack cabinets series includes SKU of various depths and also in this series are rack cabinets with additional Rack Units (heights).

| Specifications: | Color:                   | Black                                                 |
|-----------------|--------------------------|-------------------------------------------------------|
|                 | Dimensions (mm):         | L600 × W 550 × H 769                                  |
|                 | Weight:                  | 25kg (Approximate, without additional<br>accessories) |
|                 | Maximum Weight Capacity: | 60kg                                                  |
|                 |                          |                                                       |
|                 | Product structure:       |                                                       |
|                 | Product Series:          | Wall Mounting Rack Cabinets                           |
|                 | Rack Size:               | Reliable 19" international structure                  |
|                 | Rack Units:              | 15U                                                   |
|                 | Front Door:              | 5mm transparent glass door                            |
|                 |                          | Door hinges with 130 degrees operation angle          |
|                 |                          | Lockable door                                         |
|                 | Side Panels:             | Two sealed metal side panels                          |
|                 |                          | Removable side panels with plastic fasteners          |
|                 |                          | Lockable Side panels                                  |
|                 | Back Panel:              | Sealed metal panel                                    |
|                 |                          | Removable back panel by screws                        |
|                 | Included:                | Rear heavy duty hinge for safe wall mounting          |
|                 |                          | wire path                                             |
|                 | Can Be Added:            | 1pc Fan (fan size: 120*120*25 mm)                     |
|                 |                          | Shelves                                               |