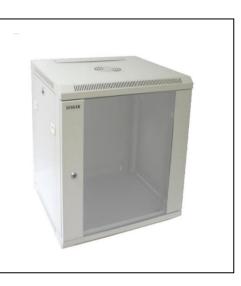

## Product :15U Wall Rack Cabinet<br/>500mm DepthImages :for more images -<br/>view product page on our siteSKU :HI-15U-500-G

**Description:** Wall Mounting Rack enclosure Cabinets are designed to integrate wall mounting, which allows easy access to thenetwork equipment:

- Transparent glass front door
- Removable back and side panels
- Lockable front and side panels

This rack cabinets series includes SKU of various depths and also in this series are rack cabinets with additional Rack Units (heights).

| <b>Specifications</b> : | Color:                   | Gray                                                  |
|-------------------------|--------------------------|-------------------------------------------------------|
|                         | Dimensions (mm):         | L500 × W 550 × H 769                                  |
|                         | Weight:                  | 24kg (Approximate, without additional<br>accessories) |
|                         | Maximum Weight Capacity: | 60kg                                                  |
|                         |                          |                                                       |
|                         | Product structure:       |                                                       |
|                         | Product Series:          | Wall Mounting Rack Cabinets                           |
|                         | Rack Size:               | Reliable 19" international structure                  |
|                         | Rack Units:              | 15U                                                   |
|                         | Front Door:              | 5mm transparent glass door                            |
|                         |                          | Door hinges with 130 degrees operation angle          |
|                         |                          | Lockable door                                         |
|                         | Side Panels:             | Two sealed metal side panels                          |
|                         |                          | Removable side panels with plastic fasteners          |
|                         |                          | Lockable Side panels                                  |
|                         | Back Panel:              | Sealed metal panel                                    |
|                         |                          | Removable back panel by screws                        |
|                         | Included:                | Rear heavy duty hinge for safe wall mounting          |
|                         |                          | wire path                                             |
|                         | Can Be Added:            | 1pc Fan (fan size: 120*120*25 mm)                     |
|                         |                          | Shelves                                               |