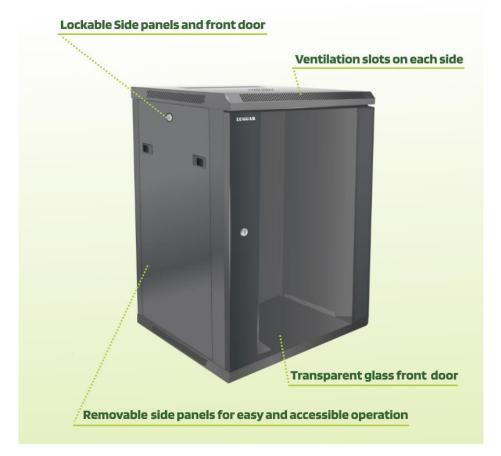

- Transparent glass front door
- Removable back and side panels
- Lockable front and side panels

This rack cabinets series includes SKU of various depths and also in this series are rack cabinets with additional Rack Units (heights).

| <b>Specifications</b> : | Color:                   | Gray                                                  |
|-------------------------|--------------------------|-------------------------------------------------------|
|                         | Dimensions (mm):         | L500 × W 550 × H 769                                  |
|                         | Weight:                  | 24kg (Approximate, without additional<br>accessories) |
|                         | Maximum Weight Capacity: | 60kg                                                  |
|                         |                          |                                                       |
|                         | Product structure:       |                                                       |
|                         | Product Series:          | Wall Mounting Rack Cabinets                           |
|                         | Rack Size:               | Reliable 19" international structure                  |
|                         | Rack Units:              | 15U                                                   |
|                         | Front Door:              | 5mm transparent glass door                            |
|                         |                          | Door hinges with 130 degrees operation angle          |
|                         |                          | Lockable door                                         |
|                         | Side Panels:             | Two sealed metal side panels                          |
|                         |                          | Removable side panels with plastic fasteners          |
|                         |                          | Lockable Side panels                                  |
|                         | Back Panel:              | Sealed metal panel                                    |
|                         |                          | Removable back panel by screws                        |
|                         | Included:                | Rear heavy duty hinge for safe wall mounting          |
|                         |                          | wire path                                             |
|                         | Can Be Added:            | 1pc Fan (fan size: 120*120*25 mm)                     |
|                         |                          | Shelves                                               |

## Illustration: