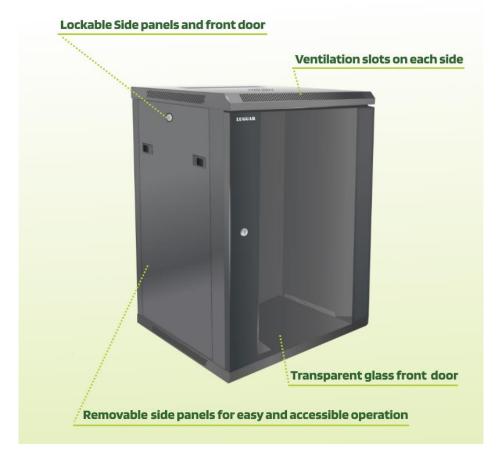

## Product :15U Wall Rack Cabinet<br/>500mm DepthImages :for more images -<br/>view product page on our siteSKU :HI-15U-500-B

- **Description:** Wall Mounting Rack enclosure Cabinets are designed to integrate wall mounting, which allows easy access to thenetwork equipment:
  - Transparent glass front door
  - Removable back and side panels
  - Lockable front and side panels

This rack cabinets series includes SKU of various depths and also in this series are rack cabinets with additional Rack Units (heights).

| Specifications: | Color:                   | Black                                                 |
|-----------------|--------------------------|-------------------------------------------------------|
|                 | Dimensions (mm):         | L500 × W 550 × H 769                                  |
|                 | Weight:                  | 24kg (Approximate, without additional<br>accessories) |
|                 | Maximum Weight Capacity: | 60kg                                                  |
|                 |                          |                                                       |
|                 | Product structure:       |                                                       |
|                 | Product Series:          | Wall Mounting Rack Cabinets                           |
|                 | Rack Size:               | Reliable 19" international structure                  |
|                 | Rack Units:              | 15U                                                   |
|                 | Front Door:              | 5mm transparent glass door                            |
|                 |                          | Door hinges with 130 degrees operation angle          |
|                 |                          | Lockable door                                         |
|                 | Side Panels:             | Two sealed metal side panels                          |
|                 |                          | Removable side panels with plastic fasteners          |
|                 |                          | Lockable Side panels                                  |
|                 | Back Panel:              | Sealed metal panel                                    |
|                 |                          | Removable back panel by screws                        |
|                 | Included:                | Rear heavy duty hinge for safe wall mounting          |
|                 |                          | wire path                                             |
|                 | Can Be Added:            | 1pc Fan (fan size: 120*120*25 mm)                     |
|                 |                          | Shelves                                               |

## Illustration: