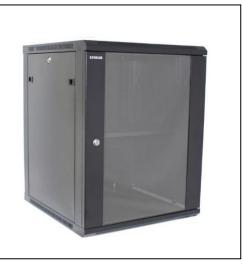

## Product :15U Wall Rack Cabinet<br/>500mm DepthImages :for more images -<br/>view product page on our siteSKU :HI-15U-500-B

- **Description:** Wall Mounting Rack enclosure Cabinets are designed to integrate wall mounting, which allows easy access to thenetwork equipment:
  - Transparent glass front door
  - Removable back and side panels
  - Lockable front and side panels

This rack cabinets series includes SKU of various depths and also in this series are rack cabinets with additional Rack Units (heights).

| Specifications: | Color:                   | Black                                                 |
|-----------------|--------------------------|-------------------------------------------------------|
|                 | Dimensions (mm):         | L500 × W 550 × H 769                                  |
|                 | Weight:                  | 24kg (Approximate, without additional<br>accessories) |
|                 | Maximum Weight Capacity: | 60kg                                                  |
|                 |                          |                                                       |
|                 | Product structure:       |                                                       |
|                 | Product Series:          | Wall Mounting Rack Cabinets                           |
|                 | Rack Size:               | Reliable 19" international structure                  |
|                 | Rack Units:              | 15U                                                   |
|                 | Front Door:              | 5mm transparent glass door                            |
|                 |                          | Door hinges with 130 degrees operation angle          |
|                 |                          | Lockable door                                         |
|                 | Side Panels:             | Two sealed metal side panels                          |
|                 |                          | Removable side panels with plastic fasteners          |
|                 |                          | Lockable Side panels                                  |
|                 | Back Panel:              | Sealed metal panel                                    |
|                 |                          | Removable back panel by screws                        |
|                 | Included:                | Rear heavy duty hinge for safe wall mounting          |
|                 |                          | wire path                                             |
|                 | Can Be Added:            | 1pc Fan (fan size: 120*120*25 mm)                     |
|                 |                          | Shelves                                               |