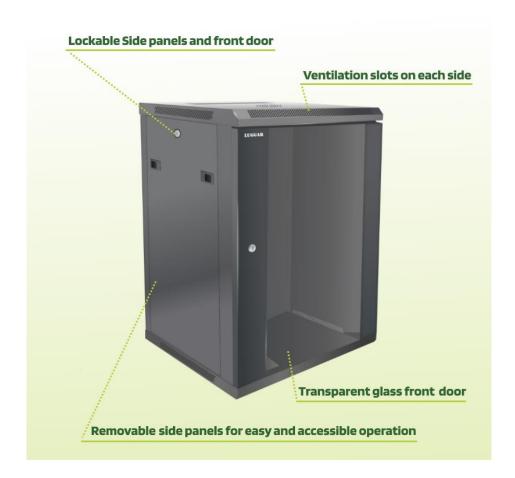

- Transparent glass front door

- Removable back and side panels
- Lockable front and side panels

This rack cabinets series includes SKU of various depths and also in this series are rack cabinets with additional Rack Units (heights).

## **Specifications:**

| Color:                   | Gray                                                 |
|--------------------------|------------------------------------------------------|
| Dimensions (mm):         | L450 × W 550 × H 769                                 |
| Weight:                  | 23.5kg (Approximate, without additional accessories) |
| Maximum Weight Capacity: | 60kg                                                 |
|                          |                                                      |
| Product structure:       |                                                      |
| Product Series:          | Wall Mounting Rack Cabinets                          |
| Rack Size:               | Reliable 19" international structure                 |
| Rack Units:              | 15U                                                  |
| Front Door:              | 5mm transparent glass door                           |
|                          | Door hinges with 130 degrees operation angle         |
|                          | Lockable door                                        |
| Side Panels:             | Two sealed metal side panels                         |
|                          | Removable side panels with plastic fasteners         |
|                          | Lockable Side panels                                 |
| Back Panel:              | Sealed metal panel                                   |
|                          | Removable back panel by screws                       |
| Included:                | Rear heavy duty hinge for safe wall mounting         |
|                          | wire path                                            |
| Can Be Added:            | 1pc Fan (fan size: 120*120*25 mm)                    |
|                          | Shelves                                              |