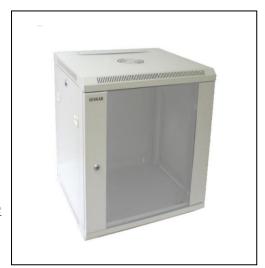

Product: 15U Wall Rack Cabinet

450mm Depth

**Images**: for more images -

view product page on our site

SKU: HI-15U-450-G

**Description:** Wall Mounting Rack enclosure Cabinets are designed to integrate wall mounting, which allows easy access to thenetwork equipment:

## **Specifications:**

| Color:                   | Gray                                                 |
|--------------------------|------------------------------------------------------|
| Dimensions (mm):         | L450 × W 550 × H 769                                 |
| Weight:                  | 23.5kg (Approximate, without additional accessories) |
| Maximum Weight Capacity: | 60kg                                                 |
|                          |                                                      |
| Product structure:       |                                                      |
| Product Series:          | Wall Mounting Rack Cabinets                          |
| Rack Size:               | Reliable 19" international structure                 |
| Rack Units:              | 15U                                                  |
| Front Door:              | 5mm transparent glass door                           |
|                          | Door hinges with 130 degrees operation angle         |
|                          | Lockable door                                        |
| Side Panels:             | Two sealed metal side panels                         |
|                          | Removable side panels with plastic fasteners         |
|                          | Lockable Side panels                                 |
| Back Panel:              | Sealed metal panel                                   |
|                          | Removable back panel by screws                       |
| Included:                | Rear heavy duty hinge for safe wall mounting         |
|                          | wire path                                            |
| Can Be Added:            | 1pc Fan (fan size: 120*120*25 mm)                    |
|                          | Shelves                                              |