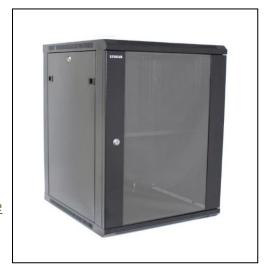

Product: 15U Wall Rack Cabinet

450mm Depth

**Images**: for more images -

view product page on our site

SKU: HI-15U-450-B

**Description:** Wall Mounting Rack enclosure Cabinets are designed to integrate wall mounting, which allows easy access to thenetwork equipment:

- Transparent glass front door

- Removable back and side panels
- Lockable front and side panels

This rack cabinets series includes SKU of various depths and also in this series are rack cabinets with additional Rack Units (heights).

## **Specifications:**

|                          | T                                                    |  |
|--------------------------|------------------------------------------------------|--|
| Color:                   | Black                                                |  |
| Dimensions (mm):         | L450 × W 550 × H 769                                 |  |
| Weight:                  | 23.5kg (Approximate, without additional accessories) |  |
| Maximum Weight Capacity: | 60kg                                                 |  |
|                          |                                                      |  |
| Product structure:       |                                                      |  |
| Product Series:          | Wall Mounting Rack Cabinets                          |  |
| Rack Size:               | Reliable 19" international structure                 |  |
| Rack Units:              | 15U                                                  |  |
| Front Door:              | 5mm transparent glass door                           |  |
|                          | Door hinges with 130 degrees operation angle         |  |
|                          | Lockable door                                        |  |
| Side Panels:             | Two sealed metal side panels                         |  |
|                          | Removable side panels with plastic fasteners         |  |
|                          | Lockable Side panels                                 |  |
| Back Panel:              | Sealed metal panel                                   |  |
|                          | Removable back panel by screws                       |  |
| Included:                | Rear heavy duty hinge for safe wall mounting         |  |
|                          | wire path                                            |  |
| Can Be Added:            | 1pc Fan (fan size: 120*120*25 mm)                    |  |
|                          | Shelves                                              |  |