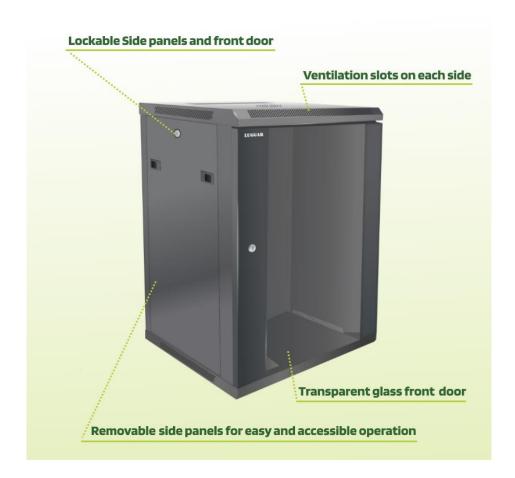

- Transparent glass front door

- Removable back and side panels
- Lockable front and side panels

This rack cabinets series includes SKU of various depths and also in this series are rack cabinets with additional Rack Units (heights).

## **Specifications:**

|                          | T                                                    |  |
|--------------------------|------------------------------------------------------|--|
| Color:                   | Black                                                |  |
| Dimensions (mm):         | L450 × W 550 × H 769                                 |  |
| Weight:                  | 23.5kg (Approximate, without additional accessories) |  |
| Maximum Weight Capacity: | 60kg                                                 |  |
|                          |                                                      |  |
| Product structure:       |                                                      |  |
| Product Series:          | Wall Mounting Rack Cabinets                          |  |
| Rack Size:               | Reliable 19" international structure                 |  |
| Rack Units:              | 15U                                                  |  |
| Front Door:              | 5mm transparent glass door                           |  |
|                          | Door hinges with 130 degrees operation angle         |  |
|                          | Lockable door                                        |  |
| Side Panels:             | Two sealed metal side panels                         |  |
|                          | Removable side panels with plastic fasteners         |  |
|                          | Lockable Side panels                                 |  |
| Back Panel:              | Sealed metal panel                                   |  |
|                          | Removable back panel by screws                       |  |
| Included:                | Rear heavy duty hinge for safe wall mounting         |  |
|                          | wire path                                            |  |
| Can Be Added:            | 1pc Fan (fan size: 120*120*25 mm)                    |  |
|                          | Shelves                                              |  |

## Illustration: