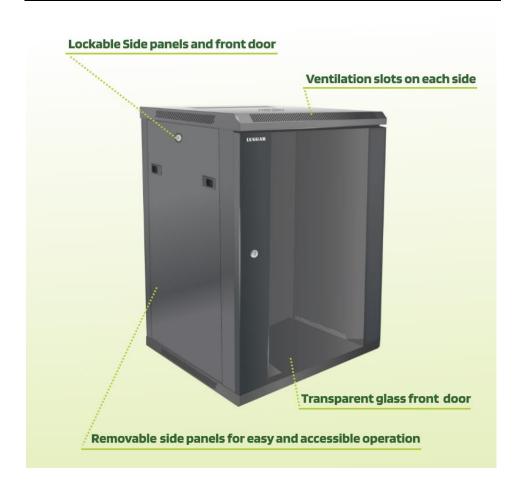

- Transparent glass front door
- Removable back and side panels
- Lockable front and side panels

This rack cabinets series includes SKU of various depths and also in this series are rack cabinets with additional Rack Units (heights).

| Product structure: |                                              |  |
|--------------------|----------------------------------------------|--|
| Product Series:    | Wall Mounting Rack Cabinets                  |  |
| Rack Size:         | Reliable 19" international structure         |  |
| Rack Units:        | 12U                                          |  |
| Front Door:        | 5mm transparent glass door                   |  |
|                    | Door hinges with 130 degrees operation angle |  |
|                    | Lockable door                                |  |
| Side Panels:       | Two sealed metal side panels                 |  |
|                    | Removable side panels with plastic fasteners |  |
|                    | Lockable Side panels                         |  |
| Back Panel:        | Sealed metal panel                           |  |
|                    | Removable back panel by screws               |  |
| Included:          | Rear heavy duty hinge for safe wall mounting |  |
|                    | wire path                                    |  |
| Can Be Added:      | 1pc Fan (fan size: 120*120*25 mm)            |  |
|                    | Shelves                                      |  |