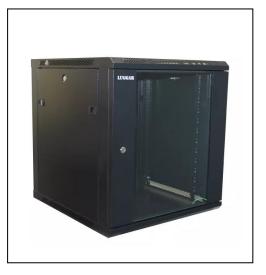

Product: 12U Wall Rack Cabinet

600mm Depth

**Images**: for more images -

view product page on our site

SKU: HI-12U-600-B

**Description:** Wall Mounting Rack enclosure Cabinets are designed to integrate wall mounting, which allows easy access to thenetwork equipment:

- Transparent glass front door
- Removable back and side panels
- Lockable front and side panels

This rack cabinets series includes SKU of various depths and also in this series are rack cabinets with additional Rack Units (heights).

## **Specifications:**

| Color:                   | Black                                              |
|--------------------------|----------------------------------------------------|
| Dimensions (mm):         | L600 × W 550 × H 635                               |
| Weight:                  | 22kg (Approximate, without additional accessories) |
| Maximum Weight Capacity: | 60kg                                               |

| Product structure: |                                              |
|--------------------|----------------------------------------------|
| Product Series:    | Wall Mounting Rack Cabinets                  |
| Rack Size:         | Reliable 19" international structure         |
| Rack Units:        | 12U                                          |
| Front Door:        | 5mm transparent glass door                   |
|                    | Door hinges with 130 degrees operation angle |
|                    | Lockable door                                |
| Side Panels:       | Two sealed metal side panels                 |
|                    | Removable side panels with plastic fasteners |
|                    | Lockable Side panels                         |
| Back Panel:        | Sealed metal panel                           |
|                    | Removable back panel by screws               |
| Included:          | Rear heavy duty hinge for safe wall mounting |
|                    | wire path                                    |
| Can Be Added:      | 1pc Fan (fan size: 120*120*25 mm)            |
|                    | Shelves                                      |