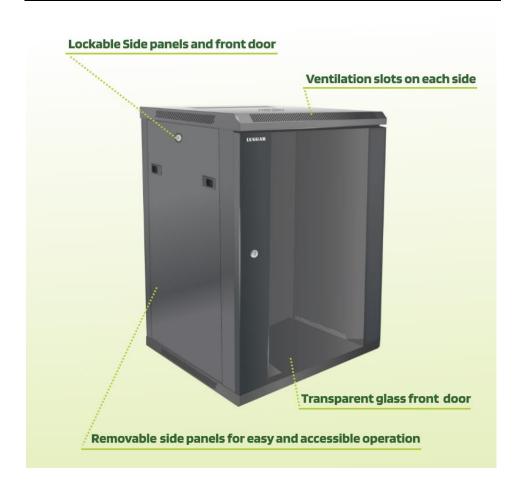

- Transparent glass front door
- Removable back and side panels
- Lockable front and side panels

This rack cabinets series includes SKU of various depths and also in this series are rack cabinets with additional Rack Units (heights).

| Product structure: |                                              |
|--------------------|----------------------------------------------|
| Product Series:    | Wall Mounting Rack Cabinets                  |
| Rack Size:         | Reliable 19" international structure         |
| Rack Units:        | 12U                                          |
| Front Door:        | 5mm transparent glass door                   |
|                    | Door hinges with 130 degrees operation angle |
|                    | Lockable door                                |
| Side Panels:       | Two sealed metal side panels                 |
|                    | Removable side panels with plastic fasteners |
|                    | Lockable Side panels                         |
| Back Panel:        | Sealed metal panel                           |
|                    | Removable back panel by screws               |
| Included:          | Rear heavy duty hinge for safe wall mounting |
|                    | wire path                                    |
| Can Be Added:      | 1pc Fan (fan size: 120*120*25 mm)            |
|                    | Shelves                                      |