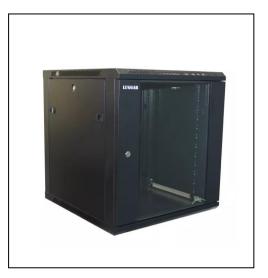

Product: 12U Wall Rack Cabinet

500mm Depth

**Images:** for more images -

view product page on our site

SKU: HI-12U-500-B

**Description:** Wall Mounting Rack enclosure Cabinets are designed to integrate wall mounting, which allows easy access to thenetwork equipment:

## **Specifications:**

| Color:                   | Black                                              |
|--------------------------|----------------------------------------------------|
| Dimensions (mm):         | L500 × W 550 × H 635                               |
| Weight:                  | 21kg (Approximate, without additional accessories) |
| Maximum Weight Capacity: | 60kg                                               |

| Product structure: |                                              |
|--------------------|----------------------------------------------|
| Product Series:    | Wall Mounting Rack Cabinets                  |
| Rack Size:         | Reliable 19" international structure         |
| Rack Units:        | 12U                                          |
| Front Door:        | 5mm transparent glass door                   |
|                    | Door hinges with 130 degrees operation angle |
|                    | Lockable door                                |
| Side Panels:       | Two sealed metal side panels                 |
|                    | Removable side panels with plastic fasteners |
|                    | Lockable Side panels                         |
| Back Panel:        | Sealed metal panel                           |
|                    | Removable back panel by screws               |
| Included:          | Rear heavy duty hinge for safe wall mounting |
|                    | wire path                                    |
| Can Be Added:      | 1pc Fan (fan size: 120*120*25 mm)            |
|                    | Shelves                                      |