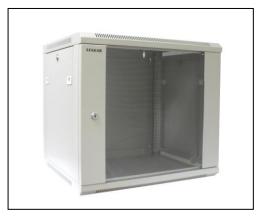

## Product : 10U Wall Rack Cabinet 600mm Depth

Images : for more images view product page on our site

SKU: HI-10U-600-G

**Description:** Wall Mounting Rack enclosure Cabinets are designed to integrate wall mounting, which allows easy access to thenetwork equipment:

- Transparent glass front door
- Removable back and side panels
- Lockable front and side panels

This rack cabinets series includes SKU of various depths and also in this series are rack cabinets with additional Rack Units (heights).