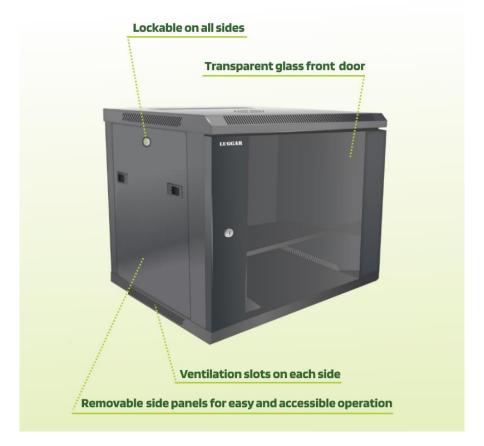

- Transparent glass front door
- Removable back and side panels
- Lockable front and side panels

This rack cabinets series includes SKU of various depths and also in this series are rack cabinets with additional Rack Units (heights).

| Specifications: | Color:                   | Gray                                                  |
|-----------------|--------------------------|-------------------------------------------------------|
|                 | Dimensions (mm):         | L 600 × W 550 × H 546                                 |
|                 | Weight:                  | 18kg (Approximate, without additional<br>accessories) |
|                 | Maximum Weight Capacity: | 60kg                                                  |
|                 |                          |                                                       |
|                 | Product structure:       |                                                       |
|                 | Product Series:          | Wall Mounting Rack Cabinets                           |
|                 | Rack Size:               | Reliable 19" international structure                  |
|                 | Rack Units:              | 10U                                                   |
|                 | Front Door:              | 5mm transparent glass door                            |
|                 |                          | Door hinges with 130 degrees operation                |
|                 |                          | Lockable door                                         |
|                 | Side Panels:             | Two sealed metal side panels                          |
|                 |                          | Removable side panels with plastic fasteners          |
|                 |                          | Lockable Side panels                                  |
|                 | Back Panel:              | Sealed metal back panel                               |
|                 |                          | Removable back Panel by screws                        |
|                 | Included:                | Rear heavy duty hinge for safe wall mounting          |
|                 |                          | wire path                                             |
|                 | Can Be Added:            | 1pc FAN (FAN size: 120*120*25 mm)                     |
|                 |                          | Shelves                                               |