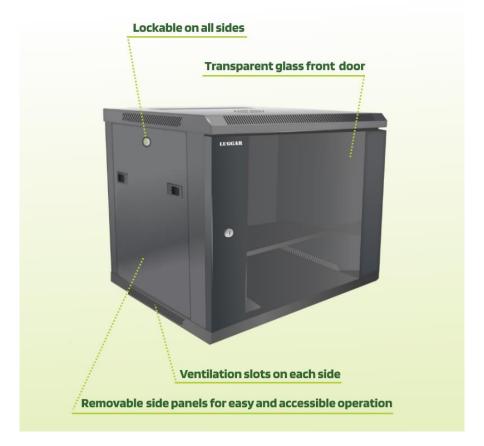

- Transparent glass front door
- Removable back and side panels
- Lockable front and side panels

This rack cabinets series includes SKU of various depths and also in this series are rack cabinets with additional Rack Units (heights).

| Specifications: | Color:                   | Black                                              |
|-----------------|--------------------------|----------------------------------------------------|
|                 | Dimensions (mm):         | L 600 × W 550 × H 546                              |
|                 | Weight:                  | 18kg (Approximate, without additional accessories) |
|                 | Maximum Weight Capacity: | 60kg                                               |
|                 |                          |                                                    |
|                 | Product structure:       |                                                    |
|                 | Product Series:          | Wall Mounting Rack Cabinets                        |
|                 | Rack Size:               | Reliable 19" international structure               |
|                 | Rack Units:              | 10U                                                |
|                 | Front Door:              | 5mm transparent glass door                         |
|                 |                          | Door hinges with 130 degrees operation             |
|                 |                          | Lockable door                                      |
|                 | Side Panels:             | Two sealed metal side panels                       |
|                 |                          | Removable side panels with plastic fasteners       |
|                 |                          | Lockable Side panels                               |
|                 | Back Panel:              | Sealed metal back panel                            |
|                 |                          | Removable back Panel by screws                     |
|                 | Included:                | Rear heavy duty hinge for safe wall mounting       |
|                 |                          | wire path                                          |
|                 | Can Be Added:            | 1pc FAN (FAN size: 120*120*25 mm)                  |
|                 |                          | Shelves                                            |