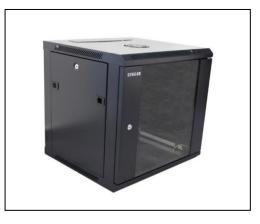

## Product : 10U Wall Rack Cabinet 600mm Depth

Images : for more images view product page on our site

SKU: ні-10U-600-в

**Description:** Wall Mounting Rack enclosure Cabinets are designed to integrate wall mounting, which allows easy access to thenetwork equipment:

- Transparent glass front door
- Removable back and side panels
- Lockable front and side panels

This rack cabinets series includes SKU of various depths and also in this series are rack cabinets with additional Rack Units (heights).

| Specifications: | Color:                   | Black                                              |
|-----------------|--------------------------|----------------------------------------------------|
|                 | Dimensions (mm):         | L 600 × W 550 × H 546                              |
|                 | Weight:                  | 18kg (Approximate, without additional accessories) |
|                 | Maximum Weight Capacity: | 60kg                                               |
|                 |                          |                                                    |
|                 | Product structure:       |                                                    |
|                 | Product Series:          | Wall Mounting Rack Cabinets                        |
|                 | Rack Size:               | Reliable 19" international structure               |
|                 | Rack Units:              | 10U                                                |
|                 | Front Door:              | 5mm transparent glass door                         |
|                 |                          | Door hinges with 130 degrees operation             |
|                 |                          | Lockable door                                      |
|                 | Side Panels:             | Two sealed metal side panels                       |
|                 |                          | Removable side panels with plastic fasteners       |
|                 |                          | Lockable Side panels                               |
|                 | Back Panel:              | Sealed metal back panel                            |
|                 |                          | Removable back Panel by screws                     |
|                 | Included:                | Rear heavy duty hinge for safe wall mounting       |
|                 |                          | wire path                                          |
|                 | Can Be Added:            | 1pc FAN (FAN size: 120*120*25 mm)                  |
|                 |                          | Shelves                                            |