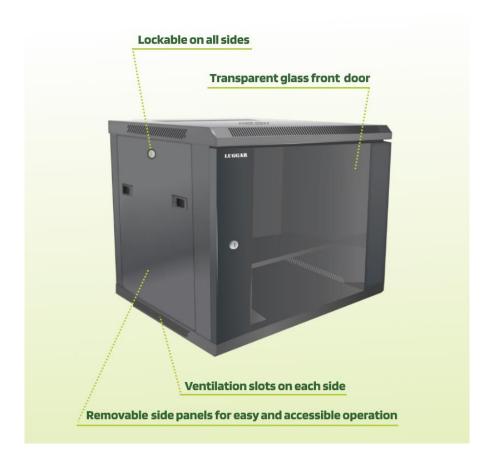

Product: 10U Wall Rack Cabinet

500mm Depth

**Images**: for more images -

view product page on our site

SKU: HI-10U-500-G

mounting, which allows easy access to the network equipment:

- Transparent glass front door

- Removable back and side panels

- Lockable front and side panels

This rack cabinets series includes SKU of various depths and also in this series are rack cabinets with additional Rack Units (heights).

## **Specifications:**

| Color:                   | Gray                                               |  |
|--------------------------|----------------------------------------------------|--|
| Dimensions (mm):         | L 500 × W 550 × H 546                              |  |
| Weight:                  | 16kg (Approximate, without additional accessories) |  |
| Maximum Weight Capacity: | 60kg                                               |  |
|                          |                                                    |  |
| Product structure:       |                                                    |  |
| Product Series:          | Wall Mounting Rack Cabinets                        |  |
| Rack Size:               | Reliable 19" international structure               |  |
| Rack Units:              | 10U                                                |  |
| Front Door:              | 5mm transparent glass door                         |  |
|                          | Door hinges with 130 degrees operation             |  |
|                          | Lockable door                                      |  |
| Side Panels:             | Two sealed metal side panels                       |  |
|                          | Removable side panels with plastic fasteners       |  |
|                          | Lockable Side panels                               |  |
| Back Panel:              | Sealed metal back panel                            |  |
|                          | Removable back Panel by screws                     |  |
| Included:                | Rear heavy duty hinge for safe wall mounting       |  |
|                          | wire path                                          |  |
| Can Be Added:            | 1pc FAN (FAN size: 120*120*25 mm)                  |  |
|                          | Shelves                                            |  |