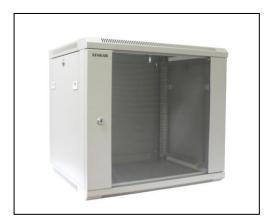

Product: 10U Wall Rack Cabinet

500mm Depth

**Images**: for more images -

view product page on our site

SKU: HI-10U-500-G

mounting, which allows easy access to the network equipment:

- Transparent glass front door

- Removable back and side panels

- Lockable front and side panels

This rack cabinets series includes SKU of various depths and also in this series are rack cabinets with additional Rack Units (heights).

## **Specifications:**

| Color:                   | Gray                                               |  |
|--------------------------|----------------------------------------------------|--|
| Dimensions (mm):         | L 500 × W 550 × H 546                              |  |
| Weight:                  | 16kg (Approximate, without additional accessories) |  |
| Maximum Weight Capacity: | 60kg                                               |  |
|                          |                                                    |  |
| Product structure:       |                                                    |  |
| Product Series:          | Wall Mounting Rack Cabinets                        |  |
| Rack Size:               | Reliable 19" international structure               |  |
| Rack Units:              | 10U                                                |  |
| Front Door:              | 5mm transparent glass door                         |  |
|                          | Door hinges with 130 degrees operation             |  |
|                          | Lockable door                                      |  |
| Side Panels:             | Two sealed metal side panels                       |  |
|                          | Removable side panels with plastic fasteners       |  |
|                          | Lockable Side panels                               |  |
| Back Panel:              | Sealed metal back panel                            |  |
|                          | Removable back Panel by screws                     |  |
| Included:                | Rear heavy duty hinge for safe wall mounting       |  |
|                          | wire path                                          |  |
| Can Be Added:            | 1pc FAN (FAN size: 120*120*25 mm)                  |  |
|                          | Shelves                                            |  |