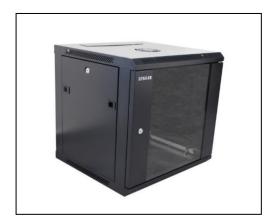

Product: 10U Wall Rack Cabinet

500mm Depth

**Images**: for more images -

view product page on our site

SKU: HI-10U-500-B

mounting, which allows easy access to the network equipment:

- Transparent glass front door

- Removable back and side panels

- Lockable front and side panels

This rack cabinets series includes SKU of various depths and also in this series are rack cabinets with additional Rack Units (heights).

## **Specifications:**

| Color:                   | Black                                              |  |
|--------------------------|----------------------------------------------------|--|
| Dimensions (mm):         | L 500 × W 550 × H 546                              |  |
| Weight:                  | 16kg (Approximate, without additional accessories) |  |
| Maximum Weight Capacity: | 60kg                                               |  |
|                          |                                                    |  |
| Product structure:       |                                                    |  |
| Product Series:          | Wall Mounting Rack Cabinets                        |  |
| Rack Size:               | Reliable 19" international structure               |  |
| Rack Units:              | 10U                                                |  |
| Front Door:              | 5mm transparent glass door                         |  |
|                          | Door hinges with 130 degrees operation             |  |
|                          | Lockable door                                      |  |
| Side Panels:             | Two sealed metal side panels                       |  |
|                          | Removable side panels with plastic fasteners       |  |
|                          | Lockable Side panels                               |  |
| Back Panel:              | Sealed metal back panel                            |  |
|                          | Removable back Panel by screws                     |  |
| Included:                | Rear heavy duty hinge for safe wall mounting       |  |
|                          | wire path                                          |  |
| Can Be Added:            | 1pc FAN (FAN size: 120*120*25 mm)                  |  |
|                          | Shelves                                            |  |