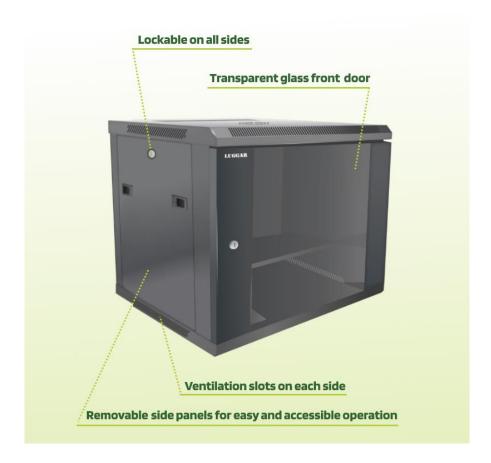

Product: 10U Wall Rack Cabinet

500mm Depth

**Images**: for more images -

view product page on our site

SKU: HI-10U-500-B

mounting, which allows easy access to the network equipment:

- Transparent glass front door

- Removable back and side panels

- Lockable front and side panels

This rack cabinets series includes SKU of various depths and also in this series are rack cabinets with additional Rack Units (heights).