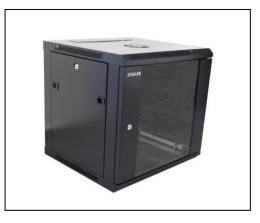

## Product : 10U Wall Rack Cabinet 450mm Depth

Images : for more images view product page on our site

SKU: ні-10U-450-в

**Description:** Wall Mounting Rack enclosure Cabinets are designed to integrate wall mounting, which allows easy access to thenetwork equipment:

- Transparent glass front door
- Removable back and side panels
- Lockable front and side panels

This rack cabinets series includes SKU of various depths and also in this series are rack cabinets with additional Rack Units (heights).

| Specifications: | Color:                   | Black                                              |
|-----------------|--------------------------|----------------------------------------------------|
|                 | Dimensions (mm):         | L 450 × W 550 × H 546                              |
|                 | Weight:                  | 15kg (Approximate, without additional accessories) |
|                 | Maximum Weight Capacity: | 60kg                                               |
|                 |                          |                                                    |
|                 | Product structure:       |                                                    |
|                 | Product Series:          | Wall Mounting Rack Cabinets                        |
|                 | Rack Size:               | Reliable 19" international structure               |
|                 | Rack Units:              | 10U                                                |
|                 | Front Door:              | 5mm transparent glass door                         |
|                 |                          | Door hinges with 130 degrees operation             |
|                 |                          | Lockable door                                      |
|                 | Side Panels:             | Two sealed metal side panels                       |
|                 |                          | Removable side panels with plastic fasteners       |
|                 |                          | Lockable Side panels                               |
|                 | Back Panel:              | Sealed metal back panel                            |
|                 |                          | Removable back Panel by screws                     |
|                 | Included:                | Rear heavy duty hinge for safe wall mounting       |
|                 |                          | wire path                                          |
|                 | Can Be Added:            | 1pc FAN (FAN size: 120*120*25 mm)                  |
|                 |                          | Shelves                                            |