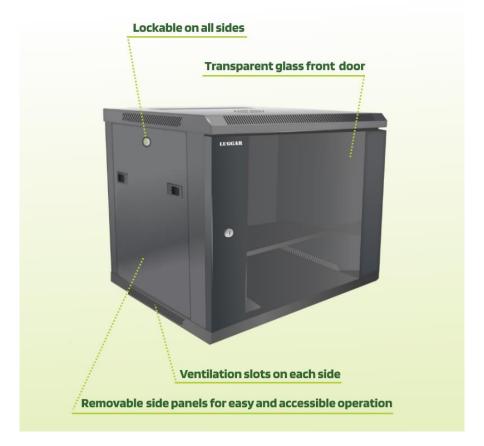

- Transparent glass front door
- Removable back and side panels
- Lockable front and side panels

This rack cabinets series includes SKU of various depths and also in this series are rack cabinets with additional Rack Units (heights).

| Specifications: | Color:                   | Black                                              |
|-----------------|--------------------------|----------------------------------------------------|
|                 | Dimensions (mm):         | L 450 × W 550 × H 546                              |
|                 | Weight:                  | 15kg (Approximate, without additional accessories) |
|                 | Maximum Weight Capacity: | 60kg                                               |
|                 |                          |                                                    |
|                 | Product structure:       |                                                    |
|                 | Product Series:          | Wall Mounting Rack Cabinets                        |
|                 | Rack Size:               | Reliable 19" international structure               |
|                 | Rack Units:              | 10U                                                |
|                 | Front Door:              | 5mm transparent glass door                         |
|                 |                          | Door hinges with 130 degrees operation             |
|                 |                          | Lockable door                                      |
|                 | Side Panels:             | Two sealed metal side panels                       |
|                 |                          | Removable side panels with plastic fasteners       |
|                 |                          | Lockable Side panels                               |
|                 | Back Panel:              | Sealed metal back panel                            |
|                 |                          | Removable back Panel by screws                     |
|                 | Included:                | Rear heavy duty hinge for safe wall mounting       |
|                 |                          | wire path                                          |
|                 | Can Be Added:            | 1pc FAN (FAN size: 120*120*25 mm)                  |
|                 |                          | Shelves                                            |