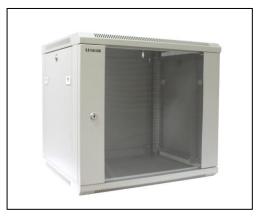

## Product : 10U Wall Rack Cabinet 400mm Depth

Images : for more images view product page on our site

SKU : HI-10U-400-G

**Description:** Wall Mounting Rack enclosure Cabinets are designed to integrate wall mounting, which allows easy access to thenetwork equipment:

| Specifications: | Color:                   | Gray                                               |
|-----------------|--------------------------|----------------------------------------------------|
|                 | Dimensions (mm):         | L 400 × W 550 × H 546                              |
|                 | Weight:                  | 14kg (Approximate, without additional accessories) |
|                 | Maximum Weight Capacity: | 60kg                                               |
|                 |                          |                                                    |
|                 | Product structure:       |                                                    |
|                 | Product Series:          | Wall Mounting Rack Cabinets                        |
|                 | Rack Size:               | Reliable 19" international structure               |
|                 | Rack Units:              | 10U                                                |
|                 | Front Door:              | 5mm transparent glass door                         |
|                 |                          | Door hinges with 130 degrees operation             |
|                 |                          | Lockable door                                      |
|                 | Side Panels:             | Two sealed metal side panels                       |
|                 |                          | Removable side panels with plastic fasteners       |
|                 |                          | Lockable Side panels                               |
|                 | Back Panel:              | Sealed metal back panel                            |
|                 |                          | Removable back Panel by screws                     |
|                 | Included:                | Rear heavy duty hinge for safe wall mounting       |
|                 |                          | wire path                                          |
|                 | Can Be Added:            | 1pc FAN (FAN size: 120*120*25 mm)                  |
|                 |                          | Shelves                                            |