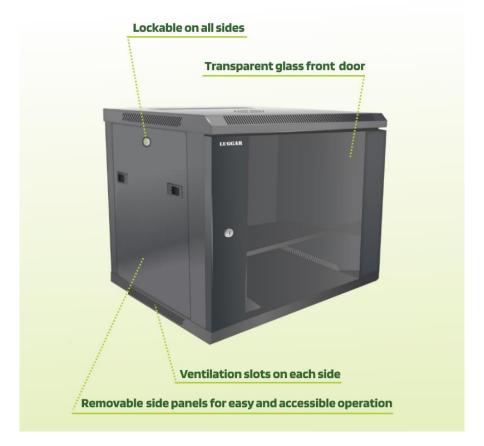

- Transparent glass front door
- Removable back and side panels
- Lockable front and side panels

This rack cabinets series includes SKU of various depths and also in this series are rack cabinets with additional Rack Units (heights).

| Specifications: | Color:                   | Gray                                               |
|-----------------|--------------------------|----------------------------------------------------|
|                 | Dimensions (mm):         | L 400 × W 550 × H 546                              |
|                 | Weight:                  | 14kg (Approximate, without additional accessories) |
|                 | Maximum Weight Capacity: | 60kg                                               |
|                 |                          |                                                    |
|                 | Product structure:       |                                                    |
|                 | Product Series:          | Wall Mounting Rack Cabinets                        |
|                 | Rack Size:               | Reliable 19" international structure               |
|                 | Rack Units:              | 10U                                                |
|                 | Front Door:              | 5mm transparent glass door                         |
|                 |                          | Door hinges with 130 degrees operation             |
|                 |                          | Lockable door                                      |
|                 | Side Panels:             | Two sealed metal side panels                       |
|                 |                          | Removable side panels with plastic fasteners       |
|                 |                          | Lockable Side panels                               |
|                 | Back Panel:              | Sealed metal back panel                            |
|                 |                          | Removable back Panel by screws                     |
|                 | Included:                | Rear heavy duty hinge for safe wall mounting       |
|                 |                          | wire path                                          |
|                 | Can Be Added:            | 1pc FAN (FAN size: 120*120*25 mm)                  |
|                 |                          | Shelves                                            |