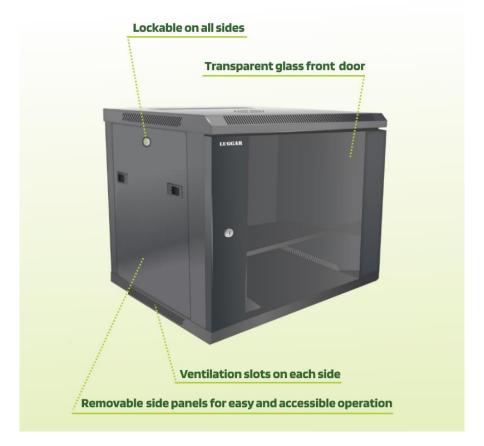

- Transparent glass front door
- Removable back and side panels
- Lockable front and side panels

This rack cabinets series includes SKU of various depths and also in this series are rack cabinets with additional Rack Units (heights).

| Specifications: | Color:                   | Black                                              |
|-----------------|--------------------------|----------------------------------------------------|
|                 | Dimensions (mm):         | L 400 × W 550 × H 546                              |
|                 | Weight:                  | 14kg (Approximate, without additional accessories) |
|                 | Maximum Weight Capacity: | 60kg                                               |
|                 |                          |                                                    |
|                 | Product structure:       |                                                    |
|                 | Product Series:          | Wall Mounting Rack Cabinets                        |
|                 | Rack Size:               | Reliable 19" international structure               |
|                 | Rack Units:              | 10U                                                |
|                 | Front Door:              | 5mm transparent glass door                         |
|                 |                          | Door hinges with 130 degrees operation             |
|                 |                          | Lockable door                                      |
|                 | Side Panels:             | Two sealed metal side panels                       |
|                 |                          | Removable side panels with plastic fasteners       |
|                 |                          | Lockable Side panels                               |
|                 | Back Panel:              | Sealed metal back panel                            |
|                 |                          | Removable back Panel by screws                     |
|                 | Included:                | Rear heavy duty hinge for safe wall mounting       |
|                 |                          | wire path                                          |
|                 | Can Be Added:            | 1pc FAN (FAN size: 120*120*25 mm)                  |
|                 |                          | Shelves                                            |