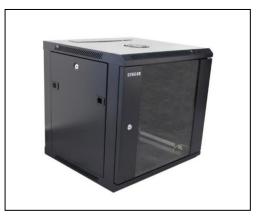

## Product : 10U Wall Rack Cabinet 400mm Depth

Images : for more images view product page on our site

SKU: ні-10U-400-в

**Description:** Wall Mounting Rack enclosure Cabinets are designed to integrate wall mounting, which allows easy access to thenetwork equipment:

- Transparent glass front door
- Removable back and side panels
- Lockable front and side panels

This rack cabinets series includes SKU of various depths and also in this series are rack cabinets with additional Rack Units (heights).

| Specifications: | Color:                   | Black                                              |
|-----------------|--------------------------|----------------------------------------------------|
|                 | Dimensions (mm):         | L 400 × W 550 × H 546                              |
|                 | Weight:                  | 14kg (Approximate, without additional accessories) |
|                 | Maximum Weight Capacity: | 60kg                                               |
|                 |                          |                                                    |
|                 | Product structure:       |                                                    |
|                 | Product Series:          | Wall Mounting Rack Cabinets                        |
|                 | Rack Size:               | Reliable 19" international structure               |
|                 | Rack Units:              | 10U                                                |
|                 | Front Door:              | 5mm transparent glass door                         |
|                 |                          | Door hinges with 130 degrees operation             |
|                 |                          | Lockable door                                      |
|                 | Side Panels:             | Two sealed metal side panels                       |
|                 |                          | Removable side panels with plastic fasteners       |
|                 |                          | Lockable Side panels                               |
|                 | Back Panel:              | Sealed metal back panel                            |
|                 |                          | Removable back Panel by screws                     |
|                 | Included:                | Rear heavy duty hinge for safe wall mounting       |
|                 |                          | wire path                                          |
|                 | Can Be Added:            | 1pc FAN (FAN size: 120*120*25 mm)                  |
|                 |                          | Shelves                                            |