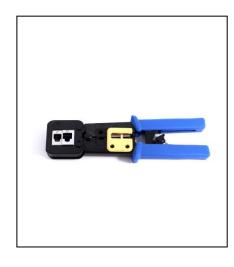

Product: Modular Crimping Tool -

For RJ11, RJ12, RJ45

**Images:** for more images -

view product page on our site

**SKU**: HP-TOOL-EZ

**Description:** Modular Crimping Tool for easy installation and terminating Ethernet patch

cables and telephone cables of custom length. Suitable for RJ45 (CAT5, CAT5e,

CAT6, CAT6a) Connector ends, RJ11 and RJ12 connectors.

**Specifications**: 6Pin – RJ11 / RJ12 Cavity

RJ45 Ethernet Cavity Round Cable Stripper

Safety Cup Cable Cutter Ratchet

Instructions for use:

1. Put the cable into the stripping port and tap on the crimper, rotate it one turn.

2. Take off cable shell, untwist the pair.

3. Arrange the wires flat and push them into the plug

4. Place the connector into the slot, crimpe and cut the wires